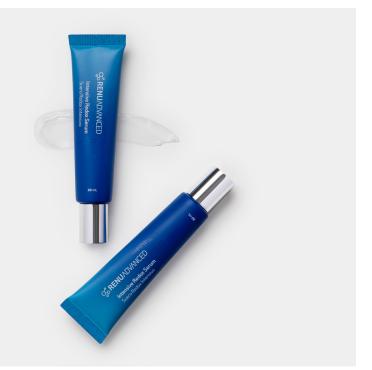

# Intensive Redox Serum

### **Directions**

Target imperfections, dark spots, and troubled areas with our powerful concentrated formula for a more perfect-looking complexion.

Cleanse skin first, dry, then apply a pea-sized amount onto the desired area and rub into the skin. Allow to fully absorb before proceeding to the next step in your skin care routine.